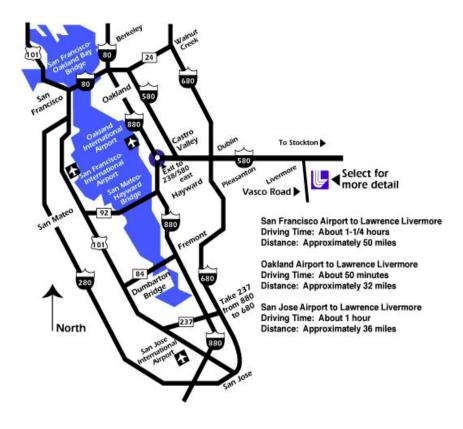

## Livermore Valley Open Campus LLNL/HPCIC Directions

## From I-580 to the LVOC/HPCIC

The LVOC/HPCIC facility is located on Greenville Road behind the Uncle Credit Union

- 1. From I-580 EAST, take the Vasco Road exit.
- 2. Go South on Vasco and turn left at Patterson Pass Road.
- 3. Turn right at Greenville Road.
- 4. Pass Lupin Way then turn right at Credit Union Drive.
- 5. The Annex (Trailer 6527) will be located to the right of the parking lot. The HPC Innovation Center (Trailer 6475) is located to the left (South) of Uncle Credit Union.
- 6. PARKING is available next to the HPC Innovation Center, and around the Annex. Please DO NOT USE the Credit Union Parking area.