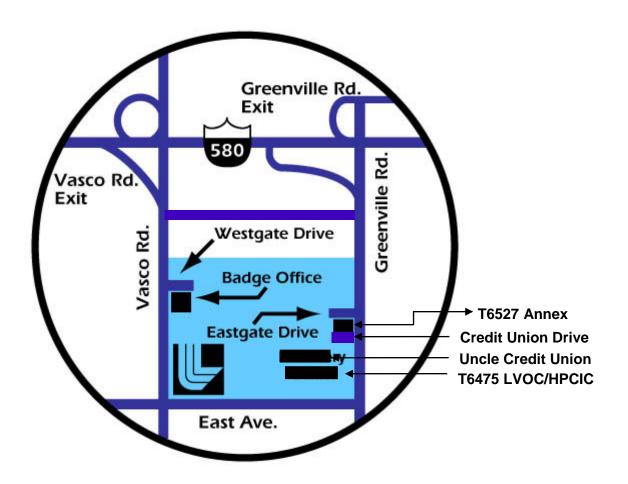

## From I-580 to the LVOC/HPCIC

The LVOC/HPCIC facility is located on Greenville Road behind the Uncle Credit Union

- 1. From I-580 EAST, take the Vasco Road exit.
- 2. Go South on Vasco and turn left at Patterson Pass Road.
- 3. Turn right at Greenville Road.
- 4. Pass Lupin Way then turn right at Credit Union Drive.
- 5. The Annex (Trailer 6527) will be located to the right of the parking lot. The HPC Innovation Center (Trailer 6475) is located to the left (South) of Uncle Credit Union.
- 6. PARKING is available next to the HPC Innovation Center, and around the Annex. Please DO NOT USE the Credit Union Parking area.